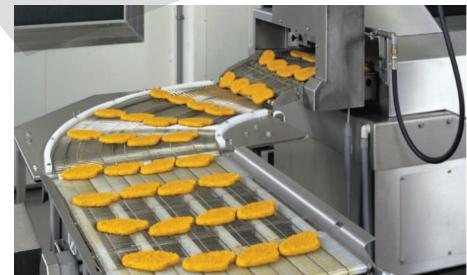

Basic Products:

- Brioches
- Chocolate bars
- salty snacks
- chicken meat
- calf meat
- dried meat