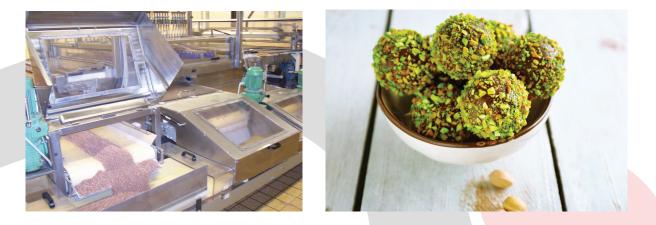

## Grain / hazelnuts / meringue covering

Our grain coating systems are among the most versatile on the market.

Every type of food can be covered with a sophisticated recirculation system that avoids completely the waste of the coating material.

## Recoating Granules:

- bread
- hazelnuts
- almonds
- coconut
- pistachios
- dried fruit
- candied fruit

IADE IN ITALY